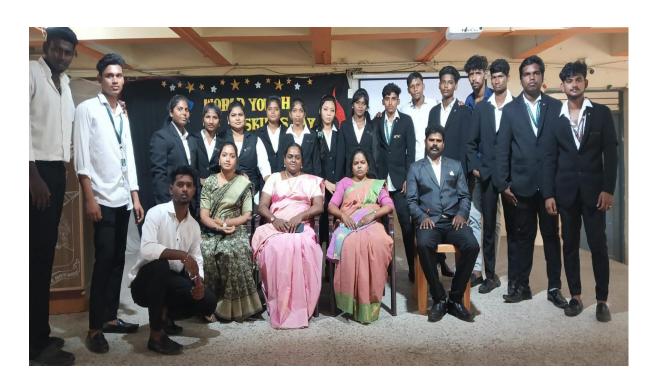

The program began with Tamil Thai Vazhthu, followed by the introduction of the chief guest. The Principal Address was delivered by Dr. V. Hemalalatha, Principal, of Sindhi College. Our Honorable Chief Guest shared his thoughts on "World Youth Skills Day". Activities related to communication skills were initiated and held during the event, and students too actively participated. The event came to an end with delivering the certificate of appreciation to the resource person of the event and ended with a vote of thanks.

This event bought together representatives from various departments of the college. This event has served as a platform for students to deliver their interested areas to showcase their talent. More than 100 students from all over the department actively participated in both the on-stage and off-stage events.

We are grateful to our Management and thankful to our beloved principal Dr. V. Hemalatha mam for her support in conducting this event in a successful manner.

Competitions were categorized into on-stage and off-stage events. On-stage events such as Dance, Singing, Adzap, paper presentations, one-minute Tamil speech, speech professional costume contests. off-stage events such as Mehandi, Drawing, photographing, and Bridal makeup to skill up the talent of the students.