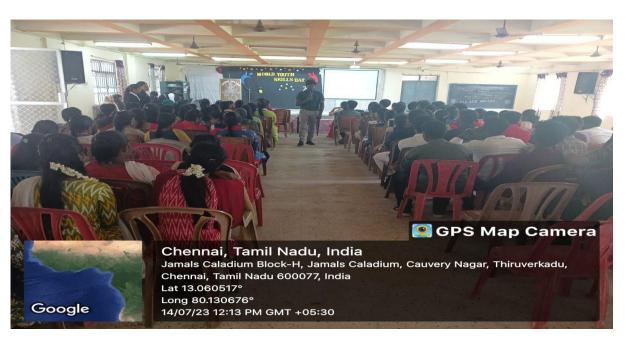

This event bought together representatives from various departments of the college. This event has served as a platform for students to deliver their interested areas to showcase their talent. More than 100 students from all over the department actively participated in both the on-stage and off-stage events.

We are grateful to our Management and thankful to our beloved principal Dr. V. Hemalatha mam for her support in conducting this event in a successful manner.

Competitions were categorized into on-stage and off-stage events. On-stage events such as Dance, Singing, Adzap, paper presentations, one-minute Tamil speech, speech professional costume contests. off-stage events such as Mehandi, Drawing, photographing, and Bridal makeup to skill up the talent of the students.