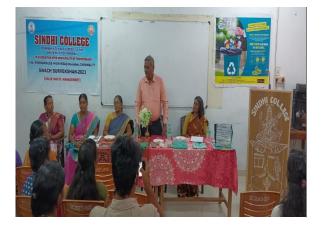

After the orientation program, the team organized an Awareness program on Solid Waste Management on 22/02/2023 with the Guidance of the Principal Dr.V.Hemalatha. The chief Guest of the Program was Ms.Justina Carolin, CSR Department, Bisleri Pvt. Ltd. The special Guests were Mr.R.Nenchezhian, HOD, ISM Department and Mrs. C.Maheswari, HOD, Department of Social Work. The beneficiares of this program were the NSS students from various Departments (Boys wing and Girls Wing), Housekeeping staffs and Gardeners.

The program started with Thamizhthai Vazhthu after that S.Manipandian, student of I MSW gave the welcome address. O.S.Santhana Lakshmi, Nodal Officer, introduced the Chief Guest and Explained the Report of the Program. Mr.R.Nedunchezhian, HOD, ISM Department delivered his special address. Ms.Justina Carolin, CSR Department, Bisleri Pvt. Ltd, briefly explained about the Solid waste management, Segregation of waste, Re-use of things, bottle for change, etc.,