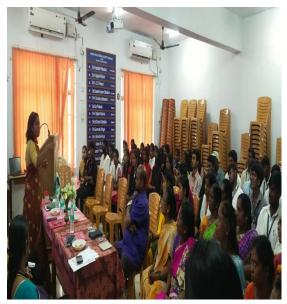

The program started with Thamizhthai Vazhthu after that S.Manipandian, student of I MSW gave the welcome address. O.S.Santhana Lakshmi, Nodal Officer, introduced the Chief Guest and Explained the Report of the Program. Mr.R.Nedunchezhian, HOD, ISM Department delivered his special address. Ms.Justina Carolin, CSR Department, Bisleri Pvt. Ltd, briefly explained about the Solid waste management, Segregation of waste, Re-use of things, bottle for change, etc.,