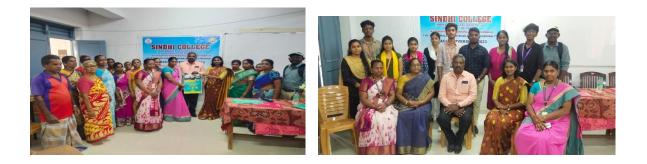

After the orientation program, the team organized an Awareness program on Solid Waste Management on 22/02/2023 with the Guidance of the Principal Dr.V.Hemalatha. The chief Guest of the Program was Ms.Justina Carolin, CSR Department, Bisleri Pvt. Ltd. The special Guests were Mr.R.Nenchezhian, HOD, ISM Department and Mrs. C.Maheswari, HOD, Department of Social Work. The beneficiares of this program were the NSS students from various Departments (Boys wing and Girls Wing), Housekeeping staffs and Gardeners.

The program started with Thamizhthai Vazhthu after that S.Manipandian, student of I MSW gave the welcome address. O.S.Santhana Lakshmi, Nodal Officer, introduced the Chief Guest and Explained the Report of the Program. Mr.R.Nedunchezhian, HOD, ISM Department delivered his special address. Ms.Justina Carolin, CSR Department, Bisleri Pvt. Ltd, briefly explained about the Solid waste management, Segregation of waste, Re-use of things, bottle for change, etc.,