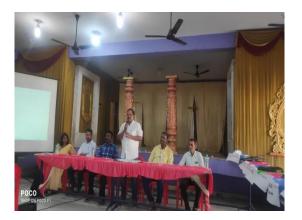

Orientation Program was conducted by the Municipal Commissioner on 15/02/2023. The Nodal Officers from various Colleges and Schools participated the program at Premadosss Thirumana mandabam, Thiruverkadu. The members who attended the meeting were Mr.Ramesh, Municipal Commissioner, Municipality Office, Thiruverkadu, Mr. Vengatesan, Sanitary Inspector, Municipality Office, Thiruverkadu, Mr.Prabakaran, Ms. Justina Carolin, HR, Bisleri Pvt. Ltd., and Professors and teachers from various Schools and Colleges.