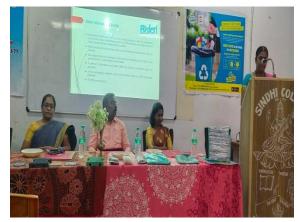

After the orientation program, the team organized an Awareness program on Solid Waste Management on 22/02/2023 with the Guidance of the Principal Dr.V.Hemalatha. The chief Guest of the Program was Ms.Justina Carolin, CSR Department, Bisleri Pvt. Ltd. The special Guests were Mr.R.Nenchezhian, HOD, ISM Department and Mrs. C.Maheswari, HOD, Department of Social Work. The beneficiares of this program were the NSS students from various Departments (Boys wing and Girls Wing), Housekeeping staffs and Gardeners.

The program started with Thamizhthai Vazhthu after that S.Manipandian, student of I MSW gave the welcome address. O.S.Santhana Lakshmi, Nodal Officer, introduced the Chief Guest and Explained the Report of the Program. Mr.R.Nedunchezhian, HOD, ISM Department delivered his special address. Ms.Justina Carolin, CSR Department, Bisleri Pvt. Ltd, briefly explained about the Solid waste management, Segregation of waste, Re-use of things, bottle for change, etc.,