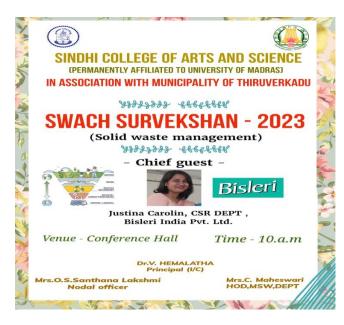

## SWACH SURVEKSHAN (SOLID WASTE MANAGEMENT)

After the orientation program, the team organized an Awareness program on Solid Waste Management on 22/02/2023 with the Guidance of the Principal Dr.V.Hemalatha. The chief Guest of the Program was Ms.Justina Carolin, CSR Department, Bisleri Pvt. Ltd. The special Guests were Mr.R.Nenchezhian, HOD, ISM Department and Mrs. C.Maheswari, HOD, Department of Social Work. The beneficiares of this program were the NSS students from various Departments (Boys wing and Girls Wing), Housekeeping staffs and Gardeners.