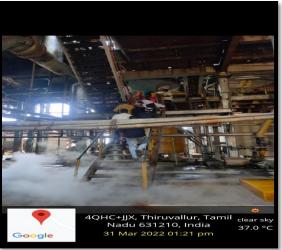

## THIRUTHANI CO-OPERATIVE SUGAR MILLS, THIRUVELANGADU

The Department of Social Work Organised an Industrial Visit to Thiruthani Co-Operative Sugar Mills on 31/03/2022. About 25 students and 3 Faculty members went for this visit. Mr. Venkatesan (Union Secretary) made certain in explaining on the process and techniques involved in the production of edible sugar. Our students had a different experience, because many of them never had a direct exposure to Industrial Manufacturing process. This visit was very useful for the students, because it gave awareness to know the scope of Human Resource Management (HRM) in manufacturing settings.