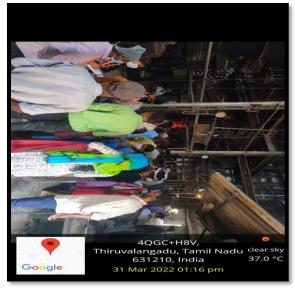

## THIRUTHANI CO-OPERATIVE SUGAR MILLS, THIRUVELANGADU

The Department of Social Work Organised an Industrial Visit to Thiruthani Co-Operative Sugar Mills on 31/03/2022. About 25 students and 3 Faculty members went for this visit. Mr. Venkatesan (Union Secretary) made certain in explaining on the process and techniques involved in the production of edible sugar. Our students had a different experience, because many of them never had a direct exposure to Industrial Manufacturing process. This visit was very useful for the students, because it gave awareness to know the scope of Human Resource Management (HRM) in manufacturing settings.