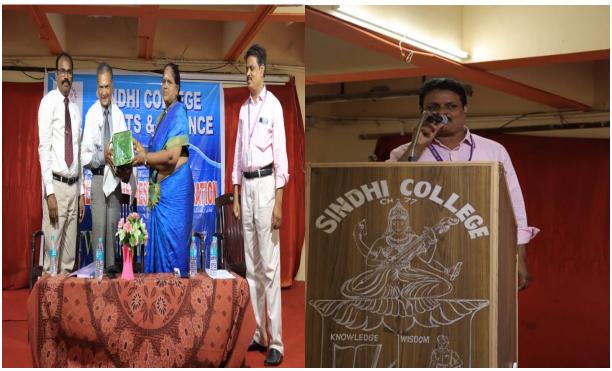

The program began with an invocation to god followed by welcome Address given by Mrs. S.Manjula, Assistant Professor, Department of Business Administration.

Mr.V.Kannathasan, Head of the Department of Business Administration introduced the Chief Guest and speaker of the day to the participants, followed by a special address by our honorable Principal Dr. V.Hemalatha and a special address by Dr. T.Prahalathan Head of the Department of Tamil. The chief guest was felicitated by our honorable principal Dr.V.Hemalatha and our principal was felicitated by Mr. V. Kannathasan, Head of the Department of Business Administration.