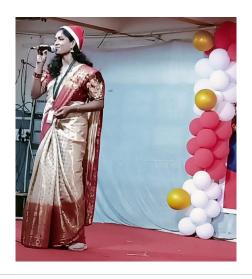

### STUDENTS PERFORMING IN THE EVENT: JINGLE BEATS BATTLE

STUDENTS PERFORMING IN THE EVENT: WINTER'S MELODY