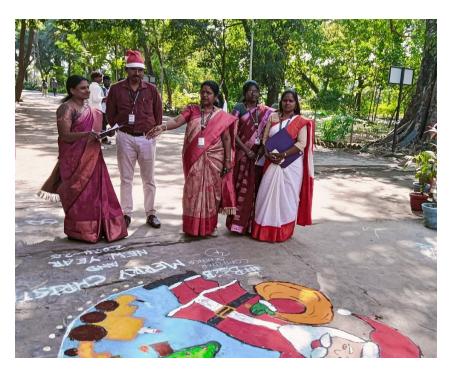

# GUESTS VISITING THE CRIB AND CHRISTMAS TREE ORGANIZED BY THE COLLEGE

### **CHIEF GUESTS FOR THE CELEBRATION**

### **HONORING THE CHIEF GUESTS**