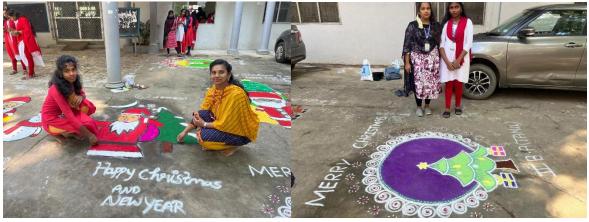

# GUESTS EVALUATING THE OFF-STAGE PERFORMANCES OF THE STUDENTS DISPLAY OF CHALK POWDER PATTERNS IN THE EVENT: AURORA FROST RANGOLI