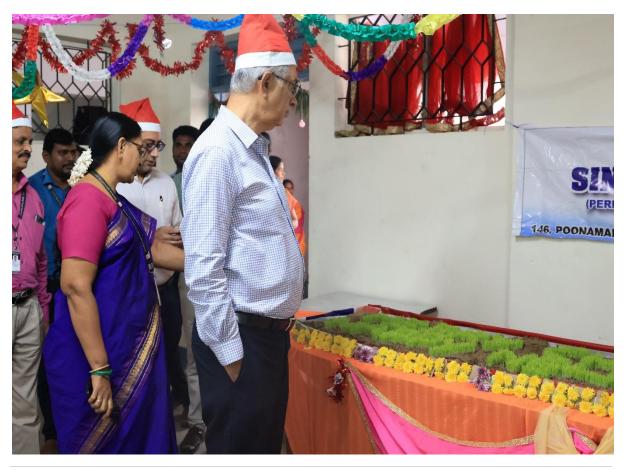

# GUESTS VISITING THE CRIB AND CHRISTMAS TREE ORGANIZED BY THE COLLEGE

### DISPLAY OF CRIB AND TREE IN THE EVENT: JINGLE JUBILEE