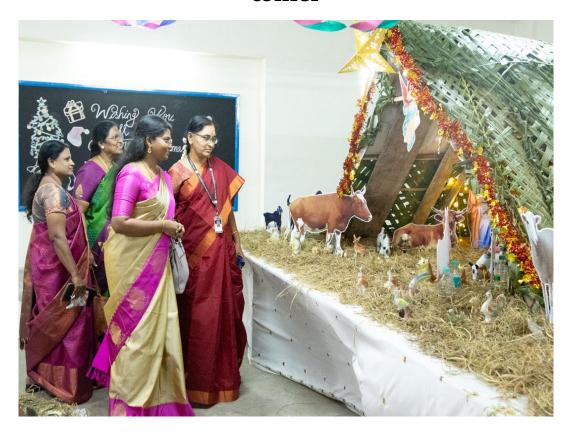

# GUESTS VISITING THE CRIB AND CHRISTMAS TREE ORGANIZED BY THE COLLEGE

### DISPLAY OF CRIB AND TREE IN THE EVENT: JINGLE JUBILEE