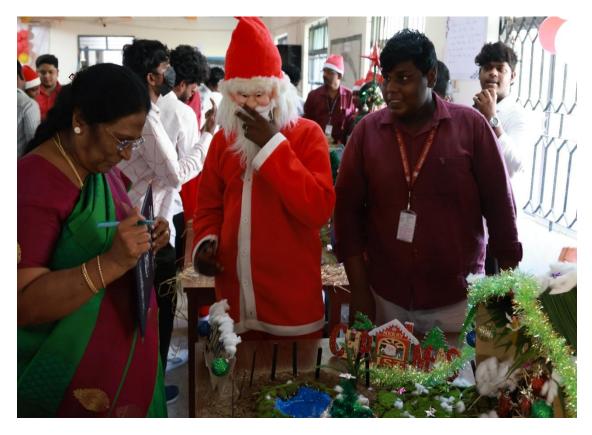

# GUESTS VISITING THE CRIB AND CHRISTMAS TREE ORGANIZED BY THE COLLEGE

# GUESTS EVALUATING THE OFF-STAGE PERFORMANCES OF THE STUDENTS DISPLAY OF CHALK POWDER PATTERNS IN THE EVENT: AURORA FROST RANGOLI

### DISPLAY OF CRIB AND TREE IN THE EVENT: JINGLE JUBILEE