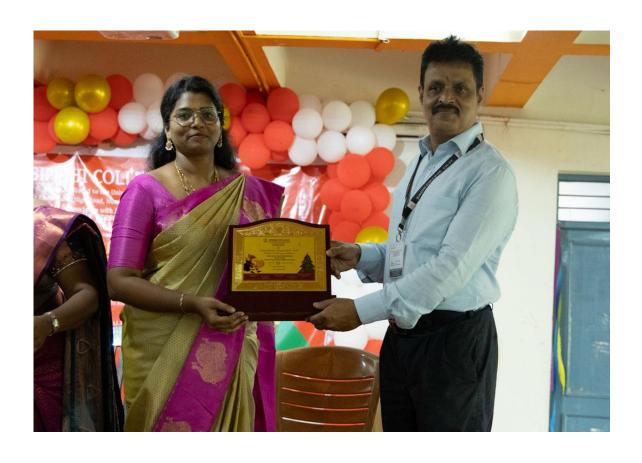

sha      | B. Sc (Computer Science) |
|             | S. Monisha     | B. Sc (Computer Science) |
|             | M. Janani      | B. Sc (Computer Science) |
|             | S. Abinaya     | B. Sc (Computer Science) |
|             | K. Gajalakshmi | B. Sc (Computer Science) |
|             | Princy. A      | B. Sc (Computer Science) |
|             | M. Saranya     | B. Sc (Computer Science) |
|             | G. Divya Sri   | B. Sc (Computer Science) |
|             | R. Sathya      | B. Sc (Computer Science) |
|             | K. Gopika      | B. Sc (Computer Science) |
|             | L. Keerthana   | B. Sc (Computer Science) |

# GUESTS VISITING THE CRIB AND CHRISTMAS TREE ORGANIZED BY THE COLLEGE









### **CHIEF GUESTS FOR THE CELEBRATION**



### **HONORING THE CHIEF GUESTS**







### **GUESTS EVALUATING THE ON-STAGE PERFORMANCES OF THE STUDENTS**



STUDENTS ENACTING THE NATIVITY SCENES IN THE EVENT: WINTER DRAMA



### STUDENTS PERFORMING IN THE EVENT: JINGLE BEATS BATTLE







STUDENTS PERFORMING IN THE EVENT: WINTER'S MELODY



# GUESTS EVALUATING THE OFF-STAGE PERFORMANCES OF THE STUDENTS DISPLAY OF CHALK POWDER PATTERNS IN THE EVENT: AURORA FROST RANGOLI







### DISPLAY OF CRIB AND TREE IN THE EVENT: JINGLE JUBILEE





### DISPLAY OF HOMEMADE CAKES IN THE EVENT:FROSTED TABLE



**DISPLAY OF HANDMADE GREETING CARDS IN THE EVENT: MAGIC CARDS** 



### **MAKING OF GREETING CARDS BY STUDENTS**