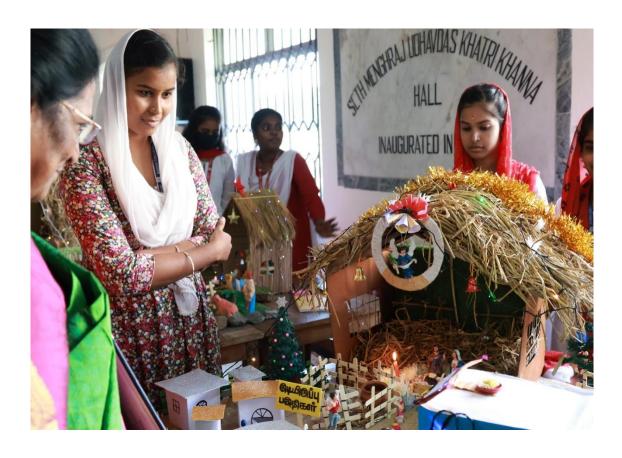

# GUESTS VISITING THE CRIB AND CHRISTMAS TREE ORGANIZED BY THE COLLEGE

# GUESTS EVALUATING THE OFF-STAGE PERFORMANCES OF THE STUDENTS DISPLAY OF CHALK POWDER PATTERNS IN THE EVENT: AURORA FROST RANGOLI

### DISPLAY OF CRIB AND TREE IN THE EVENT: JINGLE JUBILEE