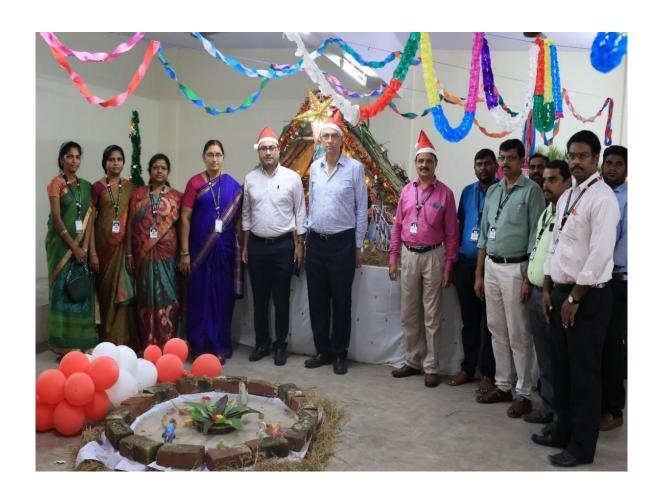

|
|             | R. Gopika      | B. Sc (Computer Science) |
|             | V. Anusha      | B. Sc (Computer Science) |
|             | S. Monisha     | B. Sc (Computer Science) |
|             | M. Janani      | B. Sc (Computer Science) |
|             | S. Abinaya     | B. Sc (Computer Science) |
|             | K. Gajalakshmi | B. Sc (Computer Science) |
|             | Princy. A      | B. Sc (Computer Science) |
|             | M. Saranya     | B. Sc (Computer Science) |
|             | G. Divya Sri   | B. Sc (Computer Science) |
|             | R. Sathya      | B. Sc (Computer Science) |
|             | K. Gopika      | B. Sc (Computer Science) |
|             | L. Keerthana   | B. Sc (Computer Science) |

# GUESTS VISITING THE CRIB AND CHRISTMAS TREE ORGANIZED BY THE COLLEGE









### **CHIEF GUESTS FOR THE CELEBRATION**



### **HONORING THE CHIEF GUESTS**







### **GUESTS EVALUATING THE ON-STAGE PERFORMANCES OF THE STUDENTS**



STUDENTS ENACTING THE NATIVITY SCENES IN THE EVENT: WINTER DRAMA



### STUDENTS PERFORMING IN THE EVENT: JINGLE BEATS BATTLE







STUDENTS PERFORMING IN THE EVENT: WINTER'S MELODY



# GUESTS EVALUATING THE OFF-STAGE PERFORMANCES OF THE STUDENTS DISPLAY OF CHALK POWDER PATTERNS IN THE EVENT: AURORA FROST RANGOLI







### DISPLAY OF CRIB AND TREE IN THE EVENT: JINGLE JUBILEE





### DISPLAY OF HOMEMADE CAKES IN THE EVENT:FROSTED TABLE



**DISPLAY OF HANDMADE GREETING CARDS IN THE EVENT: MAGIC CARDS** 



### **MAKING OF GREETING CARDS BY STUDENTS**