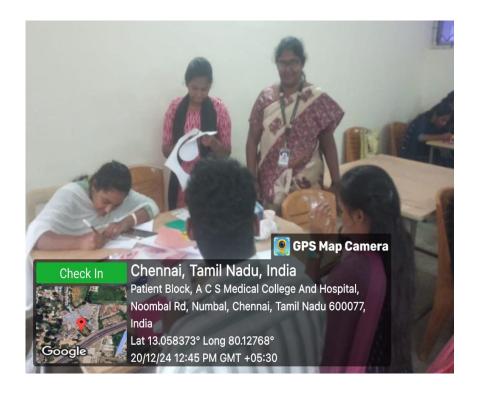

# GUESTS VISITING THE CRIB AND CHRISTMAS TREE ORGANIZED BY THE COLLEGE









### **CHIEF GUESTS FOR THE CELEBRATION**



### **HONORING THE CHIEF GUESTS**







### **GUESTS EVALUATING THE ON-STAGE PERFORMANCES OF THE STUDENTS**



STUDENTS ENACTING THE NATIVITY SCENES IN THE EVENT: WINTER DRAMA



### STUDENTS PERFORMING IN THE EVENT: JINGLE BEATS BATTLE







STUDENTS PERFORMING IN THE EVENT: WINTER'S MELODY



# GUESTS EVALUATING THE OFF-STAGE PERFORMANCES OF THE STUDENTS DISPLAY OF CHALK POWDER PATTERNS IN THE EVENT: AURORA FROST RANGOLI







### DISPLAY OF CRIB AND TREE IN THE EVENT: JINGLE JUBILEE





### DISPLAY OF HOMEMADE CAKES IN THE EVENT:FROSTED TABLE



**DISPLAY OF HANDMADE GREETING CARDS IN THE EVENT: MAGIC CARDS** 



### **MAKING OF GREETING CARDS BY STUDENTS**