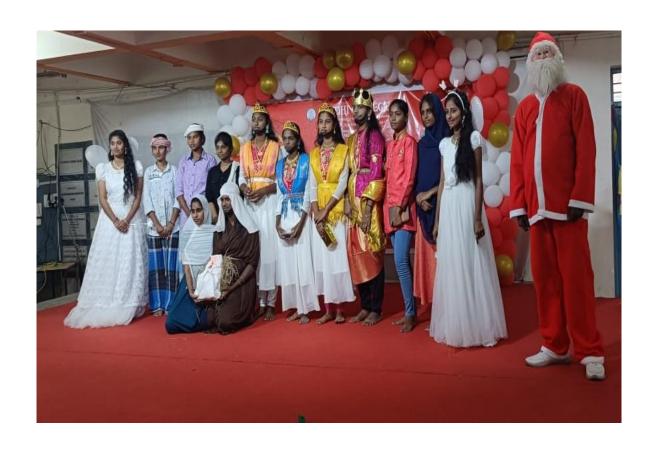

### **GUESTS EVALUATING THE ON-STAGE PERFORMANCES OF THE STUDENTS**

STUDENTS ENACTING THE NATIVITY SCENES IN THE EVENT: WINTER DRAMA