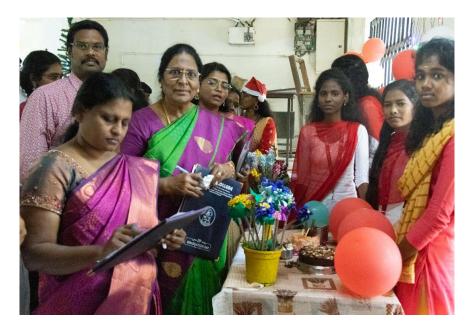

| K. Gopika      | B. Sc (Computer Science) |
|             | L. Keerthana   | B. Sc (Computer Science) |

# GUESTS VISITING THE CRIB AND CHRISTMAS TREE ORGANIZED BY THE COLLEGE









### **CHIEF GUESTS FOR THE CELEBRATION**



### **HONORING THE CHIEF GUESTS**







### **GUESTS EVALUATING THE ON-STAGE PERFORMANCES OF THE STUDENTS**



STUDENTS ENACTING THE NATIVITY SCENES IN THE EVENT: WINTER DRAMA



### STUDENTS PERFORMING IN THE EVENT: JINGLE BEATS BATTLE







STUDENTS PERFORMING IN THE EVENT: WINTER'S MELODY



# GUESTS EVALUATING THE OFF-STAGE PERFORMANCES OF THE STUDENTS DISPLAY OF CHALK POWDER PATTERNS IN THE EVENT: AURORA FROST RANGOLI







### DISPLAY OF CRIB AND TREE IN THE EVENT: JINGLE JUBILEE





### DISPLAY OF HOMEMADE CAKES IN THE EVENT:FROSTED TABLE



**DISPLAY OF HANDMADE GREETING CARDS IN THE EVENT: MAGIC CARDS** 



### **MAKING OF GREETING CARDS BY STUDENTS**