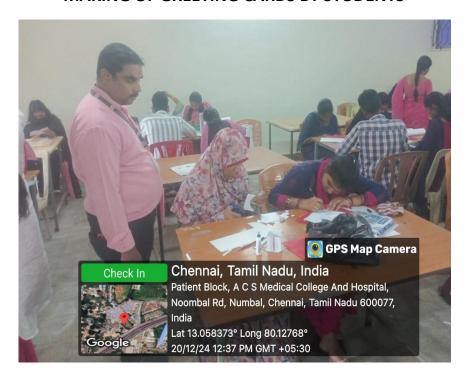

# GUESTS VISITING THE CRIB AND CHRISTMAS TREE ORGANIZED BY THE COLLEGE









### **CHIEF GUESTS FOR THE CELEBRATION**



### **HONORING THE CHIEF GUESTS**







### **GUESTS EVALUATING THE ON-STAGE PERFORMANCES OF THE STUDENTS**



STUDENTS ENACTING THE NATIVITY SCENES IN THE EVENT: WINTER DRAMA



### STUDENTS PERFORMING IN THE EVENT: JINGLE BEATS BATTLE







STUDENTS PERFORMING IN THE EVENT: WINTER'S MELODY



# GUESTS EVALUATING THE OFF-STAGE PERFORMANCES OF THE STUDENTS DISPLAY OF CHALK POWDER PATTERNS IN THE EVENT: AURORA FROST RANGOLI







### DISPLAY OF CRIB AND TREE IN THE EVENT: JINGLE JUBILEE





### DISPLAY OF HOMEMADE CAKES IN THE EVENT:FROSTED TABLE



**DISPLAY OF HANDMADE GREETING CARDS IN THE EVENT: MAGIC CARDS** 



### **MAKING OF GREETING CARDS BY STUDENTS**