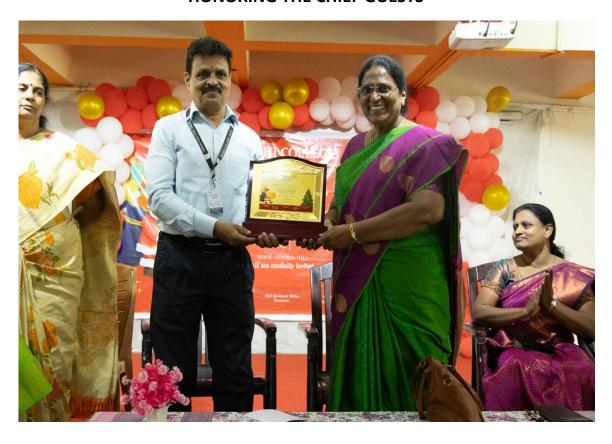

nusha      | B. Sc (Computer Science) |
|             | S. Monisha     | B. Sc (Computer Science) |
|             | M. Janani      | B. Sc (Computer Science) |
|             | S. Abinaya     | B. Sc (Computer Science) |
|             | K. Gajalakshmi | B. Sc (Computer Science) |
|             | Princy. A      | B. Sc (Computer Science) |
|             | M. Saranya     | B. Sc (Computer Science) |
|             | G. Divya Sri   | B. Sc (Computer Science) |
|             | R. Sathya      | B. Sc (Computer Science) |
|             | K. Gopika      | B. Sc (Computer Science) |
|             | L. Keerthana   | B. Sc (Computer Science) |

# GUESTS VISITING THE CRIB AND CHRISTMAS TREE ORGANIZED BY THE COLLEGE









### **CHIEF GUESTS FOR THE CELEBRATION**



### **HONORING THE CHIEF GUESTS**







### **GUESTS EVALUATING THE ON-STAGE PERFORMANCES OF THE STUDENTS**



STUDENTS ENACTING THE NATIVITY SCENES IN THE EVENT: WINTER DRAMA



### STUDENTS PERFORMING IN THE EVENT: JINGLE BEATS BATTLE







STUDENTS PERFORMING IN THE EVENT: WINTER'S MELODY



# GUESTS EVALUATING THE OFF-STAGE PERFORMANCES OF THE STUDENTS DISPLAY OF CHALK POWDER PATTERNS IN THE EVENT: AURORA FROST RANGOLI







### DISPLAY OF CRIB AND TREE IN THE EVENT: JINGLE JUBILEE





### DISPLAY OF HOMEMADE CAKES IN THE EVENT:FROSTED TABLE



**DISPLAY OF HANDMADE GREETING CARDS IN THE EVENT: MAGIC CARDS** 



### **MAKING OF GREETING CARDS BY STUDENTS**