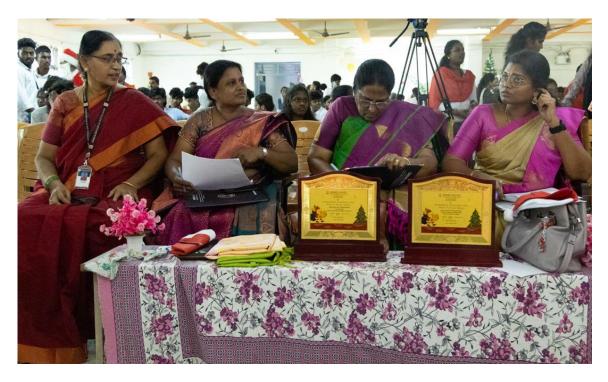

### **GUESTS EVALUATING THE ON-STAGE PERFORMANCES OF THE STUDENTS**

STUDENTS ENACTING THE NATIVITY SCENES IN THE EVENT: WINTER DRAMA