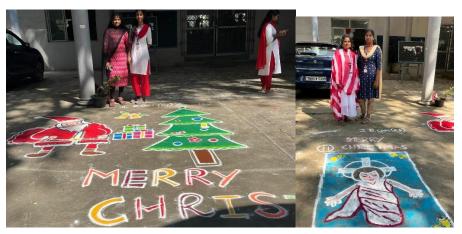

# GUESTS EVALUATING THE OFF-STAGE PERFORMANCES OF THE STUDENTS DISPLAY OF CHALK POWDER PATTERNS IN THE EVENT: AURORA FROST RANGOLI

### DISPLAY OF CRIB AND TREE IN THE EVENT: JINGLE JUBILEE