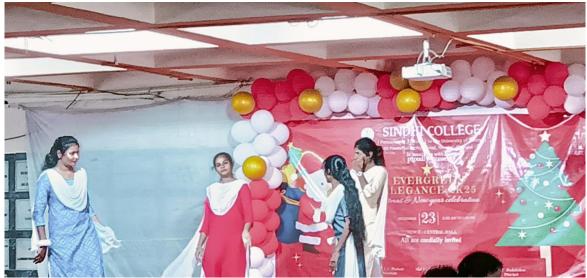

### **GUESTS EVALUATING THE ON-STAGE PERFORMANCES OF THE STUDENTS**

STUDENTS ENACTING THE NATIVITY SCENES IN THE EVENT: WINTER DRAMA

### STUDENTS PERFORMING IN THE EVENT: JINGLE BEATS BATTLE

STUDENTS PERFORMING IN THE EVENT: WINTER'S MELODY