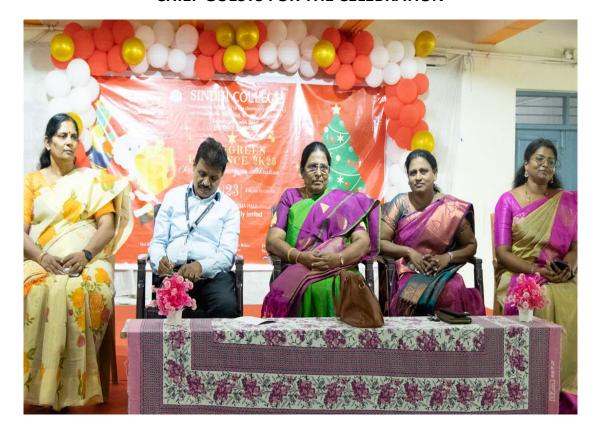

puter Science) |
|             | V. Anusha      | B. Sc (Computer Science) |
|             | S. Monisha     | B. Sc (Computer Science) |
|             | M. Janani      | B. Sc (Computer Science) |
|             | S. Abinaya     | B. Sc (Computer Science) |
|             | K. Gajalakshmi | B. Sc (Computer Science) |
|             | Princy. A      | B. Sc (Computer Science) |
|             | M. Saranya     | B. Sc (Computer Science) |
|             | G. Divya Sri   | B. Sc (Computer Science) |
|             | R. Sathya      | B. Sc (Computer Science) |
|             | K. Gopika      | B. Sc (Computer Science) |
|             | L. Keerthana   | B. Sc (Computer Science) |

# GUESTS VISITING THE CRIB AND CHRISTMAS TREE ORGANIZED BY THE COLLEGE









### **CHIEF GUESTS FOR THE CELEBRATION**



### **HONORING THE CHIEF GUESTS**







### **GUESTS EVALUATING THE ON-STAGE PERFORMANCES OF THE STUDENTS**



STUDENTS ENACTING THE NATIVITY SCENES IN THE EVENT: WINTER DRAMA



### STUDENTS PERFORMING IN THE EVENT: JINGLE BEATS BATTLE







STUDENTS PERFORMING IN THE EVENT: WINTER'S MELODY



# GUESTS EVALUATING THE OFF-STAGE PERFORMANCES OF THE STUDENTS DISPLAY OF CHALK POWDER PATTERNS IN THE EVENT: AURORA FROST RANGOLI







### DISPLAY OF CRIB AND TREE IN THE EVENT: JINGLE JUBILEE





### DISPLAY OF HOMEMADE CAKES IN THE EVENT:FROSTED TABLE



**DISPLAY OF HANDMADE GREETING CARDS IN THE EVENT: MAGIC CARDS** 



### **MAKING OF GREETING CARDS BY STUDENTS**