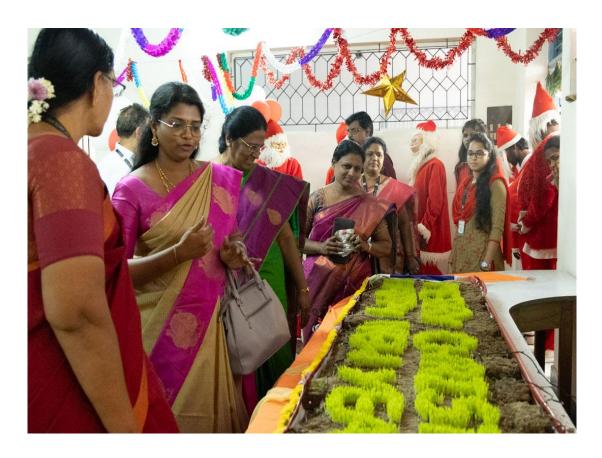

# GUESTS EVALUATING THE OFF-STAGE PERFORMANCES OF THE STUDENTS DISPLAY OF CHALK POWDER PATTERNS IN THE EVENT: AURORA FROST RANGOLI