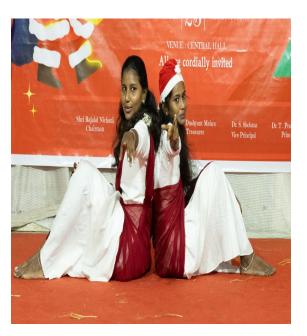

### STUDENTS PERFORMING IN THE EVENT: JINGLE BEATS BATTLE

STUDENTS PERFORMING IN THE EVENT: WINTER'S MELODY