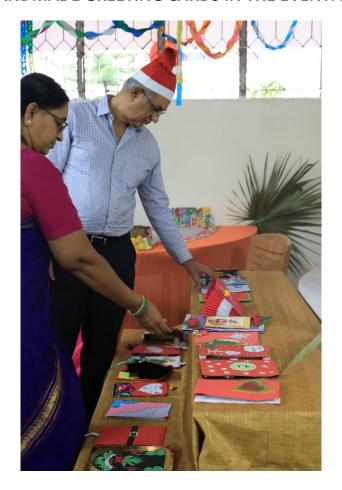

### DISPLAY OF HOMEMADE CAKES IN THE EVENT:FROSTED TABLE

**DISPLAY OF HANDMADE GREETING CARDS IN THE EVENT: MAGIC CARDS** 

#### MAGIC CARDS – GREETING CARD PREPARATION

| PRIZE        | NAME               | DEPARTMENT   |
|--------------|--------------------|--------------|
| FIRST PLACE  | Thabseera Begam. A | B. Com (ISM) |
|              | M. Abinaya         | B. Com (ISM) |
| SECOND PLACE | M. Santhosh        | BA (Tamil)   |
| THIRD PLACE  | Jamuna Rani. A     | BA (English) |